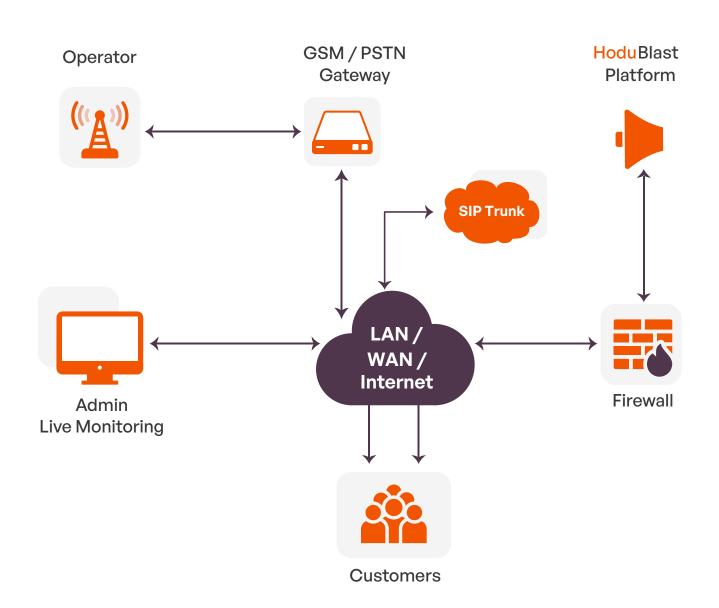

# Pinnacle Your Mass Communication Experience!





# **H**ighlights



Multi-Tenant Support



Campaign Management



Lead Management



Multi Level Interactive Voice Response (IVR)



Call Broadcast



SMS Broadcast



Real Time Dashboard



Inbuilt Security Module



DNC Control

### **Features**

- Tenant wise
  - SMS Balance
  - Call Minutes
- Call Route to
  - Playback
  - IVR
  - External number
- Real Time
  - Call Status
  - Campaign Monitor
  - Time Reports

- Multi-Lingual Support
- Trunk/Gateway Management
- Easy to Configure Call Routing
- Job Scheduler
- Week Off Mode
- Holiday Mode
- Answering Machine Detection

# **SMS Integrations**







# Unleashing our Unrivaled Strength



## **Network Architecture**





# AmpliTech: Supercharging Software with Add-On Modules



IVR Survey Module



# Unlocking the Power of Partnership



No Investment



Accreditation



Training for your sales & support team



Increased Loyalty & Engagement



Mutual Success & Growth



Transparency & Trust

# **Expanding Horizons with Global Footprints**





# Globally Trusted: Serving an Extensive Network of 300+ Valued Customers ——



Advantmed 4











## Follow Us on













# HoduSoft

Redefine Communication

- 1403/04, Shilp Epitome, near Infostretch., behind Rajpath Rangoli Road, Ahmedabad, Gujarat 380054
- www.hodusoft.com
- sales@hodusoft.com
- **+**1-707-708-4638, +91-886-672-8362